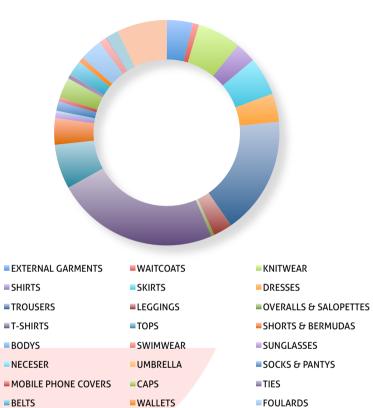

| Brand:              | STRADIVARIUS          |        |               |
|---------------------|-----------------------|--------|---------------|
| Collection:         | FALL & WINTER 2016    |        |               |
| Date:               | 28/8/17               |        |               |
|                     | Description           | Total  | %             |
|                     | EXTERNAL GARMENTS     | 1.860  | 3,72%         |
|                     | WAITCOATS             | 450    | 0,90%         |
|                     | KNITWEAR              | 3.140  | 6,28%         |
|                     | SHIRTS                | 1.480  | 2,96%         |
|                     | SKIRTS                | 2.760  | 5,52%         |
|                     | DRESSES               | 2.040  | 4,08%         |
|                     | TROUSERS              | 8.440  | 16,88%        |
|                     | LEGGINGS              | 1.360  | 2,72%         |
|                     | OVERALLS & SALOPETTES | 230    | 0,46%         |
|                     | T-SHIRTS              | 11.690 | 23,38%        |
|                     | TOPS                  | 3.190  | 6,38%         |
|                     | SHORTS & BERMUDAS     | 1.880  | 3,76%         |
|                     | BODYS                 | 10     | 0,02%         |
|                     | SWIMWEAR              | 10     | 0,02%         |
| Accessories         |                       |        |               |
|                     | SUNGLASSES            | 420    | 0,84%         |
|                     | NECESER               | 90     | 0,18%         |
| UMBRELLA            |                       | 20     | 0,04%         |
| SOCKS & PANTYS      |                       | 670    | 1,34%         |
| MOBILE PHONE COVERS |                       | 310    | 0,62%         |
|                     | CAPS                  | 1.460  | <b>2,92</b> % |
|                     | BRACES                | 290    | 0,58%         |
|                     | TIES                  | 40     | 0,08%         |
|                     | BELTS                 | 1.090  | 2,18%         |
|                     | WALLETS               | 370    | 0,74%         |
|                     | FOULARDS              | 1.620  | 3,24%         |
|                     | HANDBAGS              | 510    | 1,02%         |
|                     | GLOVES                | 90     | 0,18%         |
|                     | HEADBANDS             | 890    | 1,78%         |
|                     | IMITATION JEWELRY     | 3.590  | 7,18%         |
|                     |                       |        |               |
|                     | Total                 | 50.000 | 100%          |
|                     |                       |        |               |